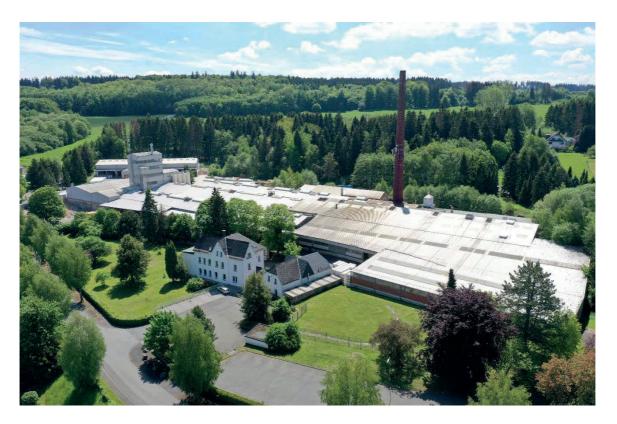

Trading under the name 'Westerwälder Thonindustrie', the company soon gave the town of Breitscheid (Germany) a striking landmark with its tall chimney stack. Generations of locals found work here. The size of the workforce reached a peak of around 350 employees in 1950. The discontinuation of mining activities and increasing automation saw a reduction in the number of employees to the current level of 85.

At its Breitscheid site, the Steuler Group manufactures specialised refractory products for the ceramics industry, furnace construction sector and steel industry.